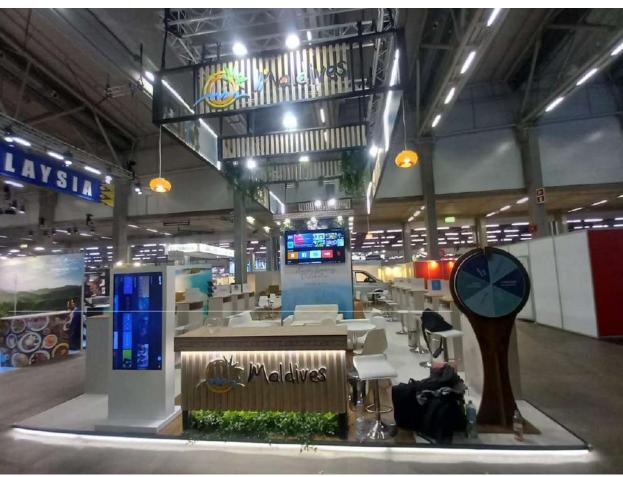

#### **Maldives Tourism**

Overseas Travel Market Mumbai | 100 sqm

Arabian Travel Market | 420 sqm

### **Philippine Tourism**

Arabian Travel Market | 420 sqm

MITT Moscow Travel Show | 150 sqm

ITB Berlin Travel Exhibition | 405 sqm

Arabian Travel Market 2023 | 429 sqm

World Travel Market, London 2022 | 420 sqm

ITB Berlin, 2023 | 504 sqm

WTM Africa, 2023 | 60 sqm

## **Maldives Tourism**

WTM Latin America, 2023 | 60 sqm

# **Maldives Tourism**

MATTA, Malaysia 2023 | 72 sqm

## **Maldives Tourism**

MATKA Finland, 2023 | 60 sqm

OTM Mumbai, 2023 | 200 sqm

# **Maldives Tourism**

SATTE Delhi, 2023 | 228 sqm

IFTM Top Resa, 2023 | 120 sqm

## **Maldives Tourism**

ITB Asia Singapore, 2023 | 108 sqm

## **Maldives Tourism**

FITUR Madrid, 2023 | 192 sqm

## **Maldives Tourism**

ILTM Cannes, 2022 | 65.76 sqm

TTG Italy, 2022 | 96 sqm

Riyadh Travel Fair 2023 | 60 sqm

Mega Projects