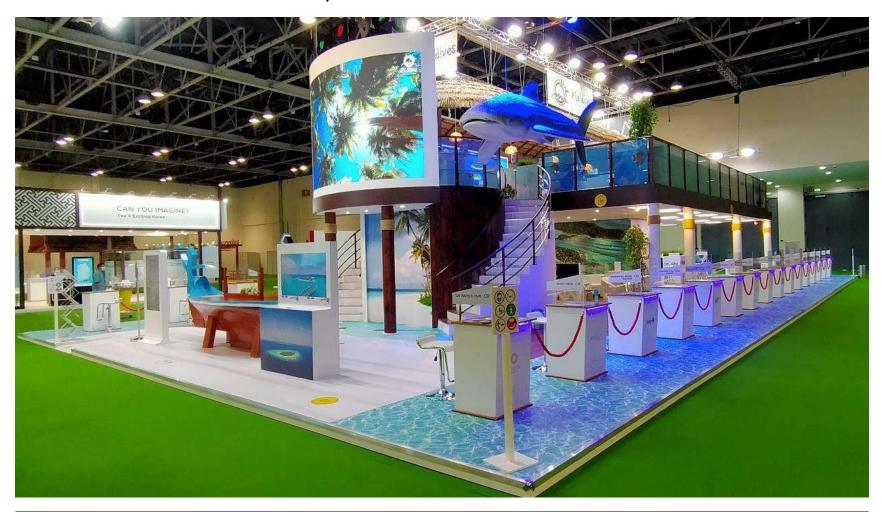

#### **Maldives Tourism**

Overseas Travel Market Mumbai | 100 sqm

Arabian Travel Market | 420 sqm

### **Philippine Tourism**

Arabian Travel Market | 420 sqm

MITT Moscow Travel Show | 150 sqm

ITB Berlin Travel Exhibition | 405 sqm

Arabian Travel Market 2023 | 429 sqm

World Travel Market, London 2022 | 420 sqm

ITB Berlin, 2023 | 504 sqm

WTM Africa, 2023 | 60 sqm

## **Maldives Tourism**

WTM Latin America, 2023 | 60 sqm

# **Maldives Tourism**

MATTA, Malaysia 2023 | 72 sqm

## **Maldives Tourism**

MATKA Finland, 2023 | 60 sqm

OTM Mumbai, 2023 | 200 sqm

# **Maldives Tourism**

SATTE Delhi, 2023 | 228 sqm

IFTM Top Resa, 2023 | 120 sqm

## **Maldives Tourism**

ITB Asia Singapore, 2023 | 108 sqm

## **Maldives Tourism**

FITUR Madrid, 2023 | 192 sqm

## **Maldives Tourism**

ILTM Cannes, 2022 | 65.76 sqm

TTG Italy, 2022 | 96 sqm

Riyadh Travel Fair 2023 | 60 sqm

Mega Projects