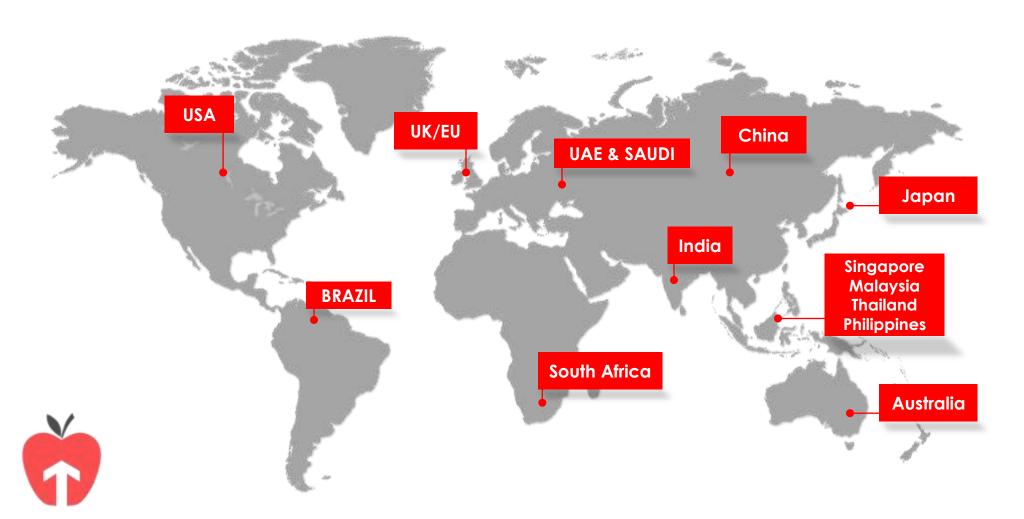

**

FITUR Madrid, 2023 | 192 sqm









## **Maldives Tourism**

ILTM Cannes, 2022 | 65.76 sqm







TTG Italy, 2022 | 96 sqm









Riyadh Travel Fair 2023 | 60 sqm









Mega Projects



# Vibrant Gujarat Saga (2011)

Area: 28,000 Sqm









Our work with the Honorable Prime Minister of India

# Vibrant Gujarat Saga (2009)

# Area: 28,000 Sqm





Our work with the Honorable Prime Minister of India



# Vibrant Gujarat Saga (2007)

# Area: 11,000 Sqm









# Theme Pavilion: Vibrant Gujarat Saga (2003)

Area: 5000 Sqm











## **LARGE STAND BUILDS**













INDEXTB: 360 SQMT

MEGA:200 SQMT

DHOLERA CITY: 200 SQMT



## LARGE STAND BUILDS













## **LARGE STAND BUILDS**













TBEA: 180 Sqmt

Anchor: 400 Sqmt

Polycab: 200 Sqmt



# Local yet Global ..



### **HEAD OFFICE:**

Target A&M 16, Aradhana Society, B/h National Plaza, Alkapuri, Vadodara 390 005 [Gujarat] India

T: + 91 (265) 2338297 /(265) 6452088

E: mail@targetexhibitions.com

### **REGIONAL OFFICE:**

# **NEW DELHI:**444 Mathura R

444, Mathura Road, Jangpura, New Delhi

### **MUMBAI:**

Salsette Colony Near Pump House, Andheri (E), Mumbai



#### **INTERNATIONAL OFFICES:**

#### **UK OFFICE:**

Target A&M (UK) Ltd 25, Grassington Drive, Nuneaton, Warwickshire United Kingdom CVII 6WP

T: +44 2476 328222

E: mail@targetexhibitions.com W: <u>www.targetexhibitions.com</u>

#### **DUBAI OFFICE:**

Al Quoz Industrial Estate P.O.Box -74124 Dubai, UAE

#### **United States:**

5265 El Capitan Way, Las Vegas, NV 89149

### Singapore:

50 Kallang Pudding Road #07-07 Golden Wheel Indu