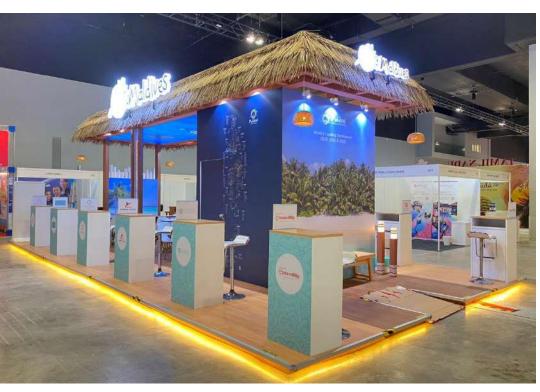

#### **Maldives Tourism**

Overseas Travel Market Mumbai | 100 sqm

Arabian Travel Market | 420 sqm

### **Philippine Tourism**

Arabian Travel Market | 420 sqm

MITT Moscow Travel Show | 150 sqm

ITB Berlin Travel Exhibition | 405 sqm

Arabian Travel Market 2023 | 429 sqm

World Travel Market, London 2022 | 420 sqm

ITB Berlin, 2023 | 504 sqm

WTM Africa, 2023 | 60 sqm

## **Maldives Tourism**

WTM Latin America, 2023 | 60 sqm

# **Maldives Tourism**

MATTA, Malaysia 2023 | 72 sqm

## **Maldives Tourism**

MATKA Finland, 2023 | 60 sqm

OTM Mumbai, 2023 | 200 sqm

# **Maldives Tourism**

SATTE Delhi, 2023 | 228 sqm

IFTM Top Resa, 2023 | 120 sqm

## **Maldives Tourism**

ITB Asia Singapore, 2023 | 108 sqm

## **Maldives Tourism**

FITUR Madrid, 2023 | 192 sqm

## **Maldives Tourism**

ILTM Cannes, 2022 | 65.76 sqm

TTG Italy, 2022 | 96 sqm

Riyadh Travel Fair 2023 | 60 sqm

Mega Projects