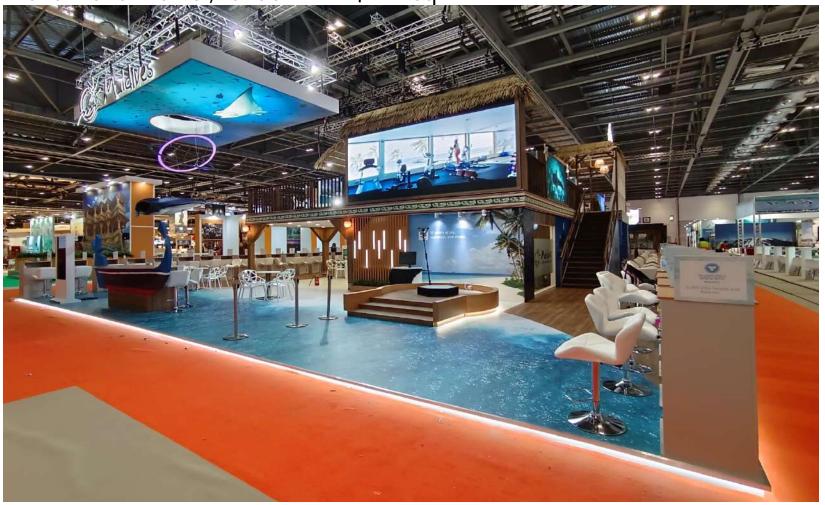

### **Philippine Tourism**

Arabian Travel Market | 420 sqm

MITT Moscow Travel Show | 150 sqm

ITB Berlin Travel Exhibition | 405 sqm

Arabian Travel Market 2023 | 429 sqm

World Travel Market, London 2022 | 420 sqm