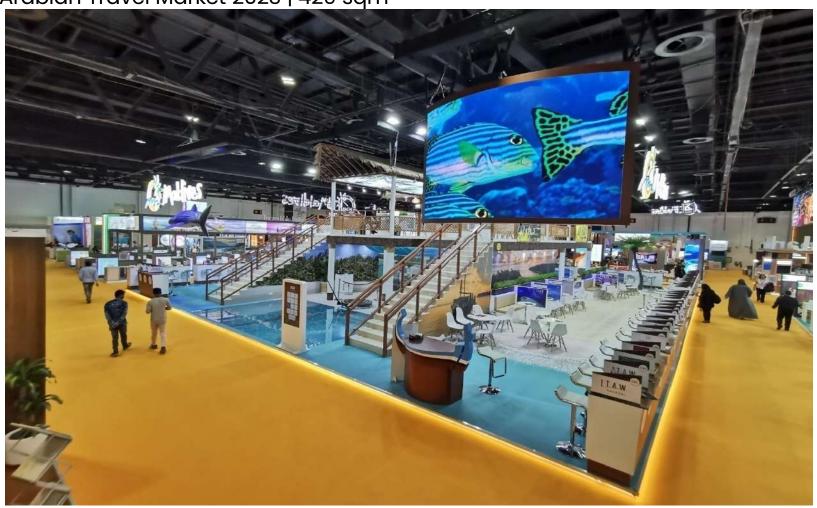

#### **Maldives Tourism**

Overseas Travel Market Mumbai | 100 sqm

Arabian Travel Market | 420 sqm

### **Philippine Tourism**

Arabian Travel Market | 420 sqm

MITT Moscow Travel Show | 150 sqm

ITB Berlin Travel Exhibition | 405 sqm

Arabian Travel Market 2023 | 429 sqm

World Travel Market, London 2022 | 420 sqm