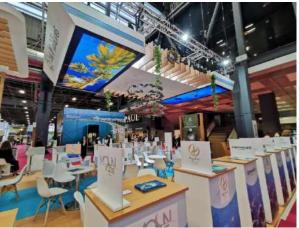

### **Philippine Tourism**

Arabian Travel Market | 420 sqm

MITT Moscow Travel Show | 150 sqm

ITB Berlin Travel Exhibition | 405 sqm

Arabian Travel Market 2023 | 429 sqm

World Travel Market, London 2022 | 420 sqm