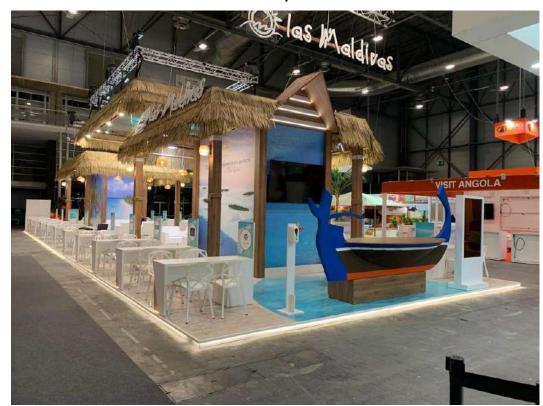

#### **Maldives Tourism**

Overseas Travel Market Mumbai | 100 sqm

Arabian Travel Market | 420 sqm

### **Philippine Tourism**

Arabian Travel Market | 420 sqm

MITT Moscow Travel Show | 150 sqm

ITB Berlin Travel Exhibition | 405 sqm

Arabian Travel Market 2023 | 429 sqm

World Travel Market, London 2022 | 420 sqm