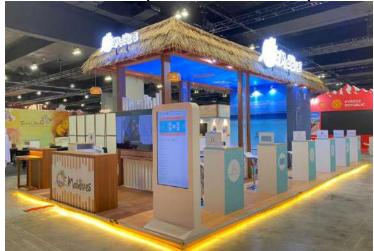

#### **Maldives Tourism**

Overseas Travel Market Mumbai | 100 sqm

Arabian Travel Market | 420 sqm

### **Philippine Tourism**

Arabian Travel Market | 420 sqm

MITT Moscow Travel Show | 150 sqm

ITB Berlin Travel Exhibition | 405 sqm

Arabian Travel Market 2023 | 429 sqm

World Travel Market, London 2022 | 420 sqm