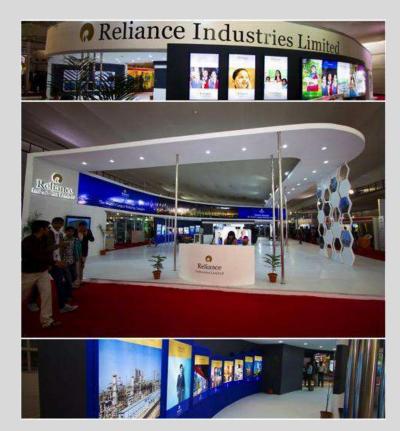

### Limca Book of Records for Vibrant Gujarat Summit..

#### **Record set for:**

Erected The Longest Facia On The Temporary Structure-300ft W X 35ft H