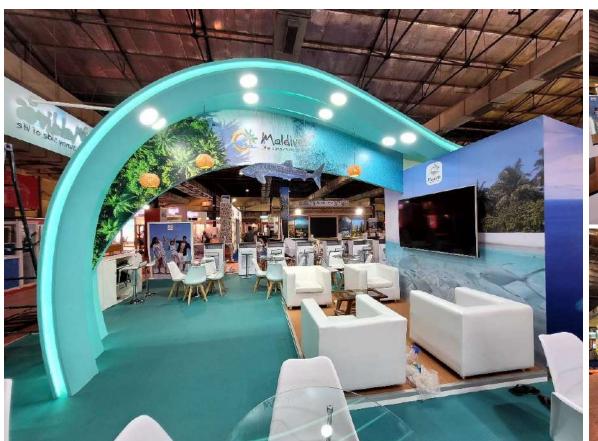

#### **Maldives Tourism**

Overseas Travel Market Mumbai | 100 sqm

Arabian Travel Market | 420 sqm

### **Philippine Tourism**

Arabian Travel Market | 420 sqm

MITT Moscow Travel Show | 150 sqm

ITB Berlin Travel Exhibition | 405 sqm

Arabian Travel Market 2023 | 429 sqm

World Travel Market, London 2022 | 420 sqm

ITB Berlin, 2023 | 504 sqm

WTM Africa, 2023 | 60 sqm

## **Maldives Tourism**

WTM Latin America, 2023 | 60 sqm

# **Maldives Tourism**

MATTA, Malaysia 2023 | 72 sqm

## **Maldives Tourism**

MATKA Finland, 2023 | 60 sqm

OTM Mumbai, 2023 | 200 sqm

# **Maldives Tourism**

SATTE Delhi, 2023 | 228 sqm

IFTM Top Resa, 2023 | 120 sqm

## **Maldives Tourism**

ITB Asia Singapore, 2023 | 108 sqm

## **Maldives Tourism**

FITUR Madrid, 2023 | 192 sqm

## **Maldives Tourism**

ILTM Cannes, 2022 | 65.76 sqm

TTG Italy, 2022 | 96 sqm

Riyadh Travel Fair 2023 | 60 sqm

Mega Projects