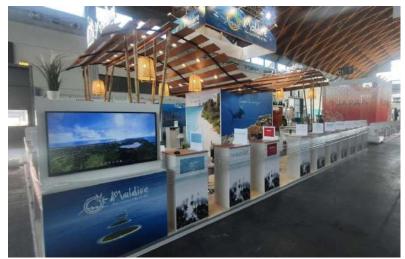

#### **Maldives Tourism**

Overseas Travel Market Mumbai | 100 sqm

Arabian Travel Market | 420 sqm

### **Philippine Tourism**

Arabian Travel Market | 420 sqm

MITT Moscow Travel Show | 150 sqm

ITB Berlin Travel Exhibition | 405 sqm

Arabian Travel Market 2023 | 429 sqm

World Travel Market, London 2022 | 420 sqm

ITB Berlin, 2023 | 504 sqm

WTM Africa, 2023 | 60 sqm

## **Maldives Tourism**

WTM Latin America, 2023 | 60 sqm

# **Maldives Tourism**

MATTA, Malaysia 2023 | 72 sqm

## **Maldives Tourism**

MATKA Finland, 2023 | 60 sqm

OTM Mumbai, 2023 | 200 sqm

# **Maldives Tourism**

SATTE Delhi, 2023 | 228 sqm

IFTM Top Resa, 2023 | 120 sqm

## **Maldives Tourism**

ITB Asia Singapore, 2023 | 108 sqm

## **Maldives Tourism**

FITUR Madrid, 2023 | 192 sqm

## **Maldives Tourism**

ILTM Cannes, 2022 | 65.76 sqm

TTG Italy, 2022 | 96 sqm

Riyadh Travel Fair 2023 | 60 sqm

Mega Projects