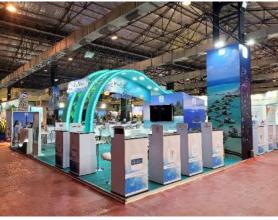

#### **Maldives Tourism**

Overseas Travel Market Mumbai | 100 sqm

Arabian Travel Market | 420 sqm

### **Philippine Tourism**

Arabian Travel Market | 420 sqm

MITT Moscow Travel Show | 150 sqm

ITB Berlin Travel Exhibition | 405 sqm

Arabian Travel Market 2023 | 429 sqm

World Travel Market, London 2022 | 420 sqm

ITB Berlin, 2023 | 504 sqm

WTM Africa, 2023 | 60 sqm

## **Maldives Tourism**

WTM Latin America, 2023 | 60 sqm

# **Maldives Tourism**

MATTA, Malaysia 2023 | 72 sqm

## **Maldives Tourism**

MATKA Finland, 2023 | 60 sqm

OTM Mumbai, 2023 | 200 sqm

# **Maldives Tourism**

SATTE Delhi, 2023 | 228 sqm

IFTM Top Resa, 2023 | 120 sqm

## **Maldives Tourism**

ITB Asia Singapore, 2023 | 108 sqm

## **Maldives Tourism**

FITUR Madrid, 2023 | 192 sqm

## **Maldives Tourism**

ILTM Cannes, 2022 | 65.76 sqm

TTG Italy, 2022 | 96 sqm

Riyadh Travel Fair 2023 | 60 sqm

Mega Projects