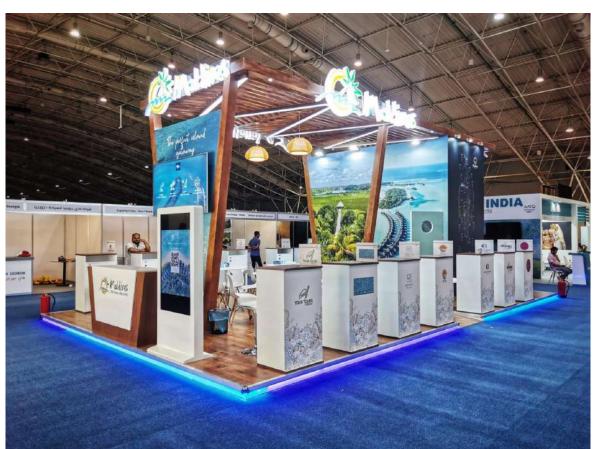

#### **Maldives Tourism**

Overseas Travel Market Mumbai | 100 sqm

Arabian Travel Market | 420 sqm

### **Philippine Tourism**

Arabian Travel Market | 420 sqm

MITT Moscow Travel Show | 150 sqm

ITB Berlin Travel Exhibition | 405 sqm

Arabian Travel Market 2023 | 429 sqm

World Travel Market, London 2022 | 420 sqm