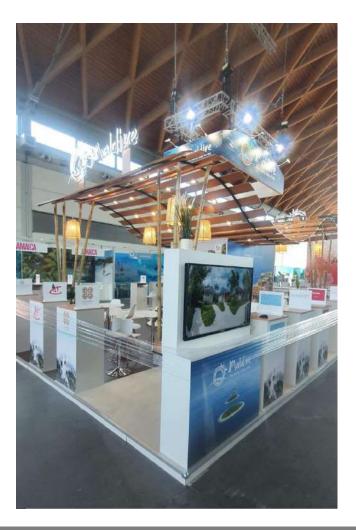

#### **Maldives Tourism**

Overseas Travel Market Mumbai | 100 sqm

Arabian Travel Market | 420 sqm

### **Philippine Tourism**

Arabian Travel Market | 420 sqm

MITT Moscow Travel Show | 150 sqm

ITB Berlin Travel Exhibition | 405 sqm

Arabian Travel Market 2023 | 429 sqm

World Travel Market, London 2022 | 420 sqm