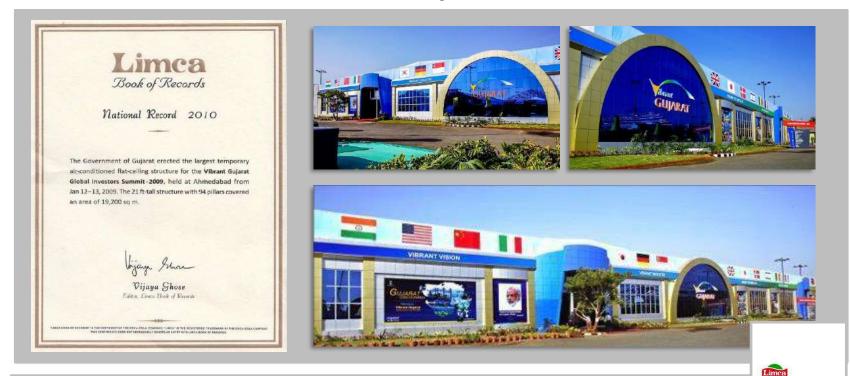

### Limca Book of Records for Vibrant Gujarat Summit..

#### **Record set for:**

Erected The Longest Facia On The Temporary Structure-300ft W X 35ft H